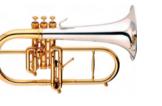

### Titán Bb rotary Trumpet

Model #5490 Bore 11.20 mm. Bell #28 130 mm. Silverplated Gold plated or Raw Brass

Bore S

### Titán C rotary Trumpet Model #5290 Bore 11.20 mm. Bell #29 130 mm. Leadpipe #3 Brass Silverplated Gold plated or Raw Brass

Frenchhorn bell Model #CT8000 (lacquered)