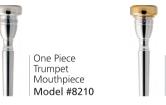

Two Pieces Trumpet Mouthpiece Model #8205

One Piece Trombone Mouthpiece Model #8410

Combi System Trombone Mouthpieces Model #8300

RB