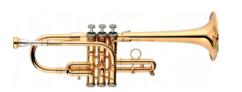

### **Titán Bb Trumpet**

Model #5320 Bore ML Bells #25 Bellflex or 27 Bellflex (# 27 Standard) Silverplated Gold plated finish upon request Round main tuning slide & square main luning slide Other combinations upon request (bore, bell, leadpipe...)

### Titán C Trumpet Model #5220

Bore L Bells #23 Bellflex or 25 Bellflex (#23 Standard) Silverplated Gold plated finish upon request Round main tuning slide & square main luning slide Other combinations upon request (bore, bell, leadpipe...)