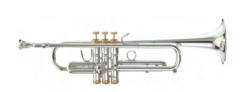

### Titán C Trumpet Model #5220

Bore L Bells #23 Bellflex or 25 Bellflex (#23 Standard) Silverplated Gold plated finish upon request Round main tuning slide & square main luning slide Other combinations upon request (bore, bell, leadpipe...)