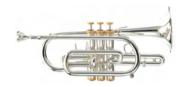

**Titán Bb Cornet** Model #5835 (Bellflex) Bore L Bellflex bell Tiggers on 1<sup>st</sup> and 3<sup>rd</sup> slides Silverplated Gold plated finish upon request