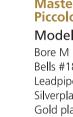

### Titán A/Bb **Piccolo Trumpet** Model #5720 (Bellflex)

Bell #18 (Bellflex) Leadpipe No. 8 & 9A Silverplated Gold plated finish upon request

### Titán A/Bb **Piccolo Trumpet** Model #5721 (copper)

Bore M Bell #18 (copper) Leadpipe No. 8 & 9A Silverplated Gold plated finish upon request