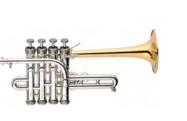

### Titán A/Bb **Piccolo Trumpet** Model #5720 (Bellflex)

Bell #18 (Bellflex) Leadpipe No. 8 & 9A Silverplated Gold plated finish upon request

### Titán A/Bb **Piccolo Trumpet** Model #5721 (copper)

Bore M Bell #18 (copper) Leadpipe No. 8 & 9A Silverplated Gold plated finish upon request