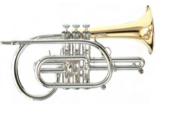

### Titán Bb rotary Trumpet

Model #5490 Bore 11.20 mm. Bell #28 130 mm. Silverplated Gold plated or Raw Brass

Bore S

### Titán C rotary Trumpet Model #5290 Bore 11.20 mm. Bell #29 130 mm. Leadpipe #3 Brass Silverplated Gold plated or Raw Brass

Frenchhorn bell Model #CT8000 (lacquered)