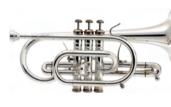

### Titán Bb rotary Trumpet

Model #5490 Bore 11.20 mm. Bell #28 130 mm. Silverplated Gold plated or Raw Brass

Bore S

### Titán C rotary Trumpet Model #5290 Bore 11.20 mm. Bell #29 130 mm. Leadpipe #3 Brass Silverplated Gold plated or Raw Brass

Frenchhorn bell Model #CT8000 (lacquered)