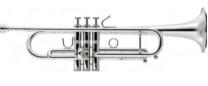

# TITÁN

### Titán C Trumpet Model #5220

Bore L Bells #23 Bellflex or 25 Bellflex (#23 Standard) Silverplated Gold plated finish upon request Round main tuning slide & square main luning slide Other combinations upon request (bore, bell, leadpipe...)