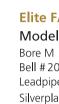

### Elite Bb Trumpet 250-ML

Model #5330 Bore ML Bell #27 Leadpipe #3 Silverplated Other combinations upon request (bore, bell, leadpipe...)

### Elite Bb 330-ML Trumpet Model #5335

Bore ML Bell #27 Leadpipe #3 Reverse tuning slide Silverplated Other combinations upon request (bore, bell, leadpipe...)

### **Elite C Trumpet**

Model #5230 Bore L Bell #23 Leadpipe #3 Silverplated Other combinations upon request (bore, bell, leadpipe...)