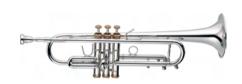

### Elite Bb Trumpet 250-ML

Model #5330 Bore ML Bell #27 Leadpipe #3 Silverplated Other combinations upon request (bore, bell, leadpipe...)

### Elite Bb 330-ML Trumpet Model #5335

Bore ML Bell #27 Leadpipe #3 Reverse tuning slide Silverplated Other combinations upon request (bore, bell, leadpipe...)