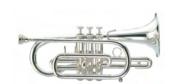

**Titán Bb Cornet** Model #5835 (Bellflex) Bore L Bellflex bell Tiggers on 1<sup>st</sup> and 3<sup>rd</sup> slides Silverplated Gold plated finish upon request