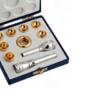

Two Pieces Trumpet Mouthpiece Model #8205

One Piece Trombone Mouthpiece Model #8410

Combi System Trombone Mouthpieces Model #8300

RB