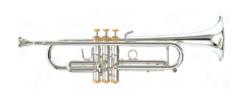

### Titán Bb rotary Trumpet

Model #5490 Bore 11.20 mm. Bell #28 130 mm. Silverplated Gold plated or Raw Brass

Bore S