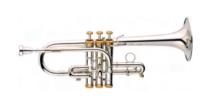

### Master Bb Trumpet

### Model #5381

Bore ML Bells #25 (silver) & #27 (brass) Leadpipe #1 & 3 Tuning Slides #25 & 27 Silverplated Gold plated finish upon request Other combinations upon request (bore, bell, leadpipe...)