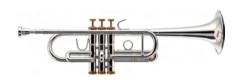

### **Titán Bb Trumpet**

Model #5320 Bore ML Bells #25 Bellflex or 27 Bellflex (# 27 Standard) Silverplated Gold plated finish upon request Round main tuning slide & square main luning slide Other combinations upon request (bore, bell, leadpipe...)