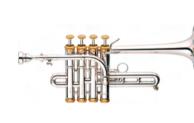

### Elite A/Bb Piccolo Trumpet 4° slide supplying

# Model #5710

Leadpipe #8 & 9A 4° slide supplying Silverplated

### Elite A/Bb Piccolo Trumpet

Model #5706 Bore M Bell #18 Leadpipe #8 & 9A Silverplated