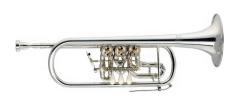

### Master Bb Flugelhorn

### Model #5981

Bells #38 (silver) & #38 (brass) Leadpipe #3 & 5 Silverplated Gold plated finish upon request