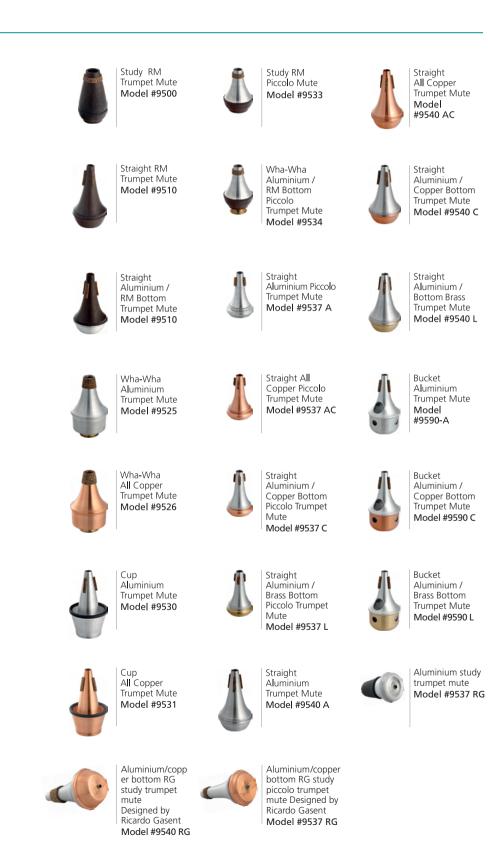

### Accesories

Mutes

**Brass bottom** Same qualities as the aluminium with a warmer sonority

**Copper bottom** Darker sound and perfect intonation

**All Copper** Dark, warm, rounded sonority

**RM** A fine mute for quiet practice