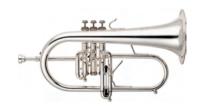

### Titán Bb Flugelhorn

### Model #5935 (Bellflex)

Bell #36 (Bellflex) Leadpipe #3 Silverplated Gold plated finish upon request