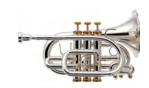

### Model #5836 (copper)

Bore L Copper bell Tiggers on 1<sup>st</sup> and 3<sup>rd</sup> slides Silverplated Gold plated finish upon request