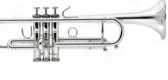

# TITÁN

### **Titán Bb Trumpet**

Model #5320 Bore ML Bells #25 Bellflex or 27 Bellflex (# 27 Standard) Silverplated Gold plated finish upon request Round main tuning slide & square main luning slide Other combinations upon request (bore, bell, leadpipe...)