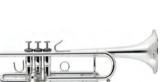

# TITÁN

### **Titán Bb Trumpet**

Model #5320 Bore ML Bells #25 Bellflex or 27 Bellflex (# 27 Standard) Silverplated Gold plated finish upon request Round main tuning slide & square main luning slide Other combinations upon request (bore, bell, leadpipe...)

### Titán C Trumpet Model #5220

Bore L Bells #23 Bellflex or 25 Bellflex (#23 Standard) Silverplated Gold plated finish upon request Round main tuning slide & square main luning slide Other combinations upon request (bore, bell, leadpipe...)