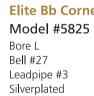

### Elite Bb Cornet

Model #5826 (copper) Bore L Bell #27 (copper) Leadpipe #3 Silverplated