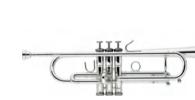

# TITÁN

### **Titán Bb Trumpet**

Model #5320 Bore ML Bells #25 Bellflex or 27 Bellflex (# 27 Standard) Silverplated Gold plated finish upon request Round main tuning slide & square main luning slide Other combinations upon request (bore, bell, leadpipe...)

### Titán C Trumpet Model #5220

Bore L Bells #23 Bellflex or 25 Bellflex (#23 Standard) Silverplated Gold plated finish upon request Round main tuning slide & square main luning slide Other combinations upon request (bore, bell, leadpipe...)