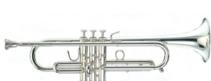

# TITÁN

### **Titán Bb Trumpet**

Model #5320 Bore ML Bells #25 Bellflex or 27 Bellflex (# 27 Standard) Silverplated Gold plated finish upon request Round main tuning slide & square main luning slide Other combinations upon request (bore, bell, leadpipe...)