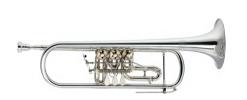

### **Titán Bb Trumpet**

Model #5320 Bore ML Bells #25 Bellflex or 27 Bellflex (# 27 Standard) Silverplated Gold plated finish upon request Round main tuning slide & square main luning slide Other combinations upon request (bore, bell, leadpipe...)

### Titán C Trumpet Model #5220

Bore L Bells #23 Bellflex or 25 Bellflex (#23 Standard) Silverplated Gold plated finish upon request Round main tuning slide & square main luning slide Other combinations upon request (bore, bell, leadpipe...)